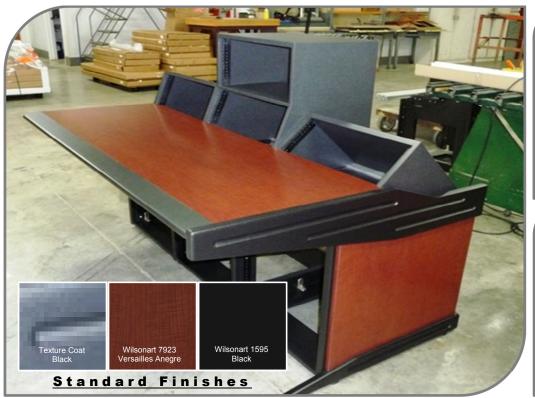

## STANDARD FEATURES

Countertop depth 24" / Overall depth 41"

Texture Coat counter edge for maximum durability and comfort

Trtiple extruded rail for unlimited linear positioning of accessory items

Base storage - 12RUwith front and rear rails

Front base door on institutional quality hinges with oversized vented panel

Open access throughout base for better ventilation and cable access

Completely modular, easy to assemble, able to be shipped domestically or internationally

## MAX Rail Accessory Items

Monitor Arms – Single or Double (silver / black)

Single Rack Turrets - 4ru, 6ru, 9ru standard

Double Rack Turrets – 4 + 6ru, 4 + 9ru standard

Speaker Arms - Adjustable with platform

## Countertop Wedge Options

Video Switchers -- Audio Boards

Camera Control Units -- Lighting Boards

Rack Mount (1RU up to 13RU)