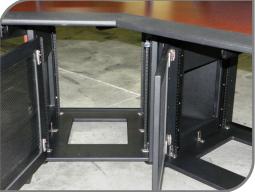

## STANDARD FEATURES

Countertop depth 24" / Overall depth 41"

Texture Coat counter edge for maximum durability and comfort

Trtiple extruded rail for unlimited linear positioning of accessory items

Base storage - 12RUwith front and rear rails

Front base door on institutional quality hinges with oversized vented panel

Open access throughout base for better ventilation and cable access

Completely modular, easy to assemble, able to be shipped domestically or internationally