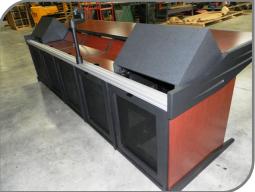

**MAXView** is Marco's latest innovative console design which allows modular flexibility with a price point every facility can afford. Base models start with a straight configuration, but by adding modular transition corners and additional bays, **MAXView** consoles can be designed in many configurations that will best fit your space.

## STANDARD FEATURES

Countertop depth 24" / Overall depth 41"

Texture Coat counter edge for maximum durability and comfort

Trtiple extruded rail for unlimited linear positioning of accessory items

Base storage - 12RUwith front and rear rails

Front base door on institutional quality hinges with oversized vented panel

Open access throughout base for better ventilation and cable access

Completely modular, easy to assemble, able to be shipped domestically or internationally